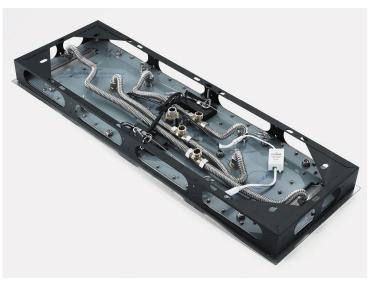

# PHONE CONTROLLED CHROME LUXURIOUS THERMOSTATIC LED RECESSED CEILING MOUNT MUSICAL RAINFALL SHOWER SYSTEM WITH HAND SHOWER AND 6 JETTED BODY SPRAYS SPECIFICATIONS





Shower Panel /Hose Material: 304 Stainless Steel

Shower Head Size: 900\*300 mm

Showerheads Install: Embedded Ceiling Mounted

Concealed Mixer Install: Wall-Mounted

LED Shower Head Functions: Rainfall, Waterfall, Mist,

Water Column

Water Pressure: 0.3 MPA

Water Flow: 16L/min~28L/min

Shower Accessories Material: Brass

LED Light: Need to Connect Power

LED Light Color: 64 Color Shower Hose Length: 1.5M AC: 100-265V 50/60Hz

Music: Need Bluetooth







All dimensions and specifications are nominal and may vary. Use actual products for accuracy in critical situations.



# FontanaShowers®

#### **Shower Mixer**



Product shown is only for installation display purpose

#### **Shower Mixer Connections**



#### **Hand Shower**



Flow Rate: 2.0 GPM / 7.6 LPM

### **Spout**



## **Body Jet**





#### **FEATURES**

Material: Brass Base Plate Height: 5-1/8" Base Plate Width: 5-1/8" Jet Surface Area: 3-1/8" Surface Depth: 1/4" Adjustment Angle: 5° Male NPT Connection: 1/2" Maximum Flow Rate: 2.5 GPM

(9.5L/min) max @ 80 psi