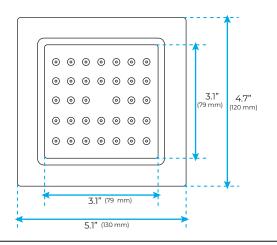

## **Body Jet**

#### **FEATURES**

Material: Brass Base Plate Height: 5-1/8" Base Plate Width: 5-1/8" Jet Surface Area: 3-1/8" Surface Depth: 1/4" Adjustment Angle: 5° Male NPT Connection: 1/2" Maximum Flow Rate: 2.5 GPM

(9.5L/min) max @ 80 psi