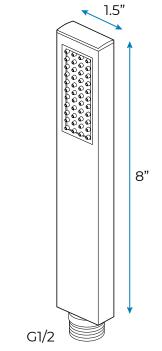

H HAND SHOWER AND 6 JETTED BODY SPRAYS SPECIFICATIONS





Shower Panel /Hose Material: 304 Stainless Steel

Shower Head Size: 900\*300 mm

Showerheads Install: Embedded Ceiling Mounted

Concealed Mixer Install: Wall-Mounted

LED Shower Head Functions: Rainfall, Waterfall, Mist,

Water Column

Water Pressure: 0.3 MPA

Water Flow: 16L/min~28L/min

Shower Accessories Material: Brass

LED Light: Need to Connect Power

LED Light Color: 64 Color Shower Hose Length: 1.5M AC: 100-265V 50/60Hz

Music: Need Bluetooth







All dimensions and specifications are nominal and may vary. Use actual products for accuracy in critical situations.



# FontanaShowers®

#### **Shower Mixer**



Product shown is only for installation display purpose

#### **Shower Mixer Connections**



#### **Hand Shower**



Flow Rate: 2.0 GPM / 7.6 LPM

### **Spout**



## **Body Jet**





#### **FEATURES**

Material: Brass Base Plate Height: 5-1/8" Base Plate Width: 5-1/8" Jet Surface Area: 3-1/8" Surface Depth: 1/4" Adjustment Angle: 5° Male NPT Connection: 1/2" Maximum Flow Rate: 2.5 GPM

(9.5L/min) max @ 80 psi