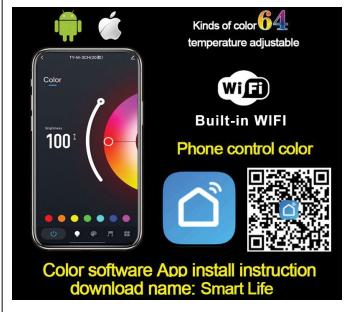

Shower Accessories Material: Brass

LED Light: Need to Connect Power

LED Light Color: 64 Color Shower Hose Length: 1.5M AC: 100-265V 50/60Hz

Music: Need Bluetooth

All dimensions and specifications are nominal and may vary. Use actual products for accuracy in critical situations.