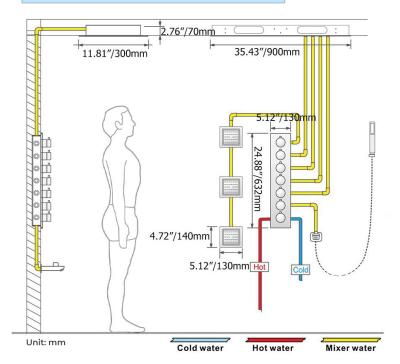

Shower Head Size: 900\*300 mm

Showerheads Install: Embedded Ceiling Mounted

Concealed Mixer Install: Wall-Mounted

LED Shower Head Functions: Rainfall, Waterfall, Mist,

Water Column

Water Pressure: 0.3 MPA

Water Flow: 16L/min~28L/min

Shower Accessories Material: Brass

LED Light: Need to Connect Power

LED Light Color: 64 Color Shower Hose Length: 1.5M AC: 100-265V 50/60Hz

Music: Need Bluetooth

All dimensions and specifications are nominal and may vary. Use actual products for accuracy in critical situations.