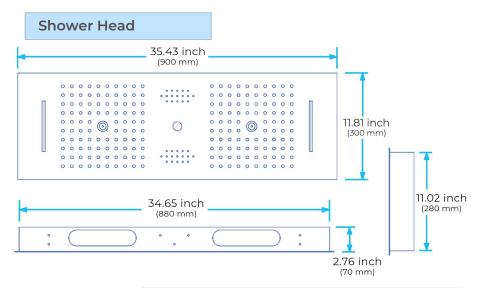

Shower Head Size: 900\*300 mm

Showerheads Install: Embedded Ceiling Mounted

Concealed Mixer Install: Wall-Mounted

LED Shower Head Functions: Rainfall, Waterfall, Mist,

Water Column

Water Pressure: 0.3 MPA

Water Flow: 16L/min~28L/min