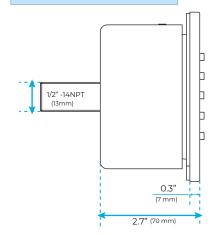

Panel /Hose Material: 304 Stainless Steel

Shower Head Size: 900\*300 mm

Showerheads Install: Embedded Ceiling Mounted

Concealed Mixer Install: Wall-Mounted

LED Shower Head Functions: Rainfall, Waterfall, Mist,

Water Column

Water Pressure: 0.3 MPA

Water Flow: 16L/min~28L/min

Shower Accessories Material: Brass

LED Light: Need to Connect Power

LED Light Color: 64 Color Shower Hose Length: 1.5M AC: 100-265V 50/60Hz

Music: Need Bluetooth







All dimensions and specifications are nominal and may vary. Use actual products for accuracy in critical situations.



# FontanaShowers®

#### **Shower Mixer**



Product shown is only for installation display purpose

#### **Shower Mixer Connections**



#### **Hand Shower**



Flow Rate: 2.0 GPM / 7.6 LPM

### **Spout**



## **Body Jet**





#### **FEATURES**

Material: Brass Base Plate Height: 5-1/8" Base Plate Width: 5-1/8" Jet Surface Area: 3-1/8" Surface Depth: 1/4" Adjustment Angle: 5° Male NPT Connection: 1/2" Maximum Flow Rate: 2.5 GPM

(9.5L/min) max @ 80 psi