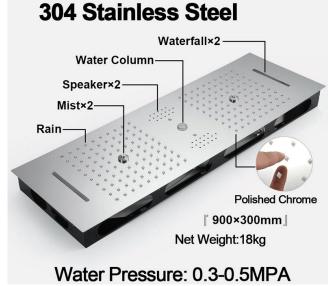

# PHONE CONTROLLED CHROME LUXURIOUS THERMOSTATIC LED RECESSED CEILING MOUNT MUSICAL RAINFALL SHOWER SYSTEM WITH HAND SHOWER AND 6 JETTED BODY SPRAYS SPECIFICATIONS

Shower Panel /Hose Material: 304 Stainless Steel

Shower Head Size: 900\*300 mm

Showerheads Install: Embedded Ceiling Mounted

Concealed Mixer Install: Wall-Mounted

LED Shower Head Functions: Rainfall, Waterfall, Mist,

Water Column

Water Pressure: 0.3 MPA

Water Flow: 16L/min~28L/min