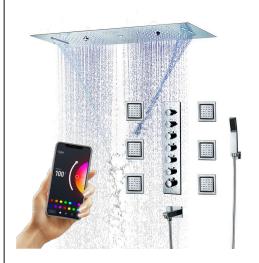

# PHONE CONTROLLED CHROME LUXURIOUS THERMOSTATIC LED RECESSED CEILING MOUNT MUSICAL RAINFALL SHOWER SYSTEM WITH HAND SHOWER AND 6 JETTED BODY SPRAYS SPECIFICATIONS

Shower Panel /Hose Material: 304 Stainless Steel

Shower Head Size: 900\*300 mm

Showerheads Install: Embedded Ceiling Mounted

Concealed Mixer Install: Wall-Mounted

LED Shower Head Functions: Rainfall, Waterfall, Mist,

Water Column

Water Pressure: 0.3 MPA

Water Flow: 16L/min~28L/min

Shower Accessories Material: Brass

LED Light: Need to Connect Power

LED Light Color: 64 Color Shower Hose Length: 1.5M AC: 100-265V 50/60Hz

Music: Need Bluetooth

All dimensions and specifications are nominal and may vary. Use actual products for accuracy in critical situations.